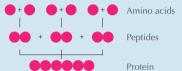

## **WHAT ARF PEPTIDES?**

Peptides are small biochemical compounds that combine to form proteins like collagen.

Their small size means that they are readily absorbed into your skin, thus giving you visible results very shortly after applying the cream. The skin is visibly lifted within minutes of application.

The PUSH UP face cream and eye gel's peptide content also helps your skin to produce more collagen - a protein that requires peptides for its formation.

The PUSH UP face cream and eye gel also improves the hydration and quality of your skin. It helps to remove dead cells from the surface of your skin so that it remains radiant. making you look younger and fresher.