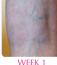

## Amount of improvement

- 0-9% **10-20%**
- **30-40% 50-60%**
- over 70%

WFFK 4

The photographs below compare a tester's leg, on which Venetrim was applied twice daily, over a 4-week period. The improvements noticed were:

- Reduction in vein size and visibility
- Better skin quality and tone
- · A slimmer, more toned and less swollen leg