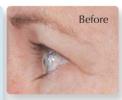

## AGE DEFYING EYE GEL

The eye gel contains SOD (superoxide dismutase), a strong antioxidant that prevents aging and wrinkles. It also helps to remove dark circles under the eyes. The cream is fortified with extract from pomegranate, kigelia Africana, orange blossom and fermented soy. The building blocks of these extracts stimulate cells in the skin to produce more collagen and elastin, fills in and tightens the skin and smoothes out wrinkles.

The facelift effect is visible a few minutes after appliance. It also removes dead skin cells so that the skin always looks radiantly fresh.

Apply the gel on half of the face, wait up to an hour and see the change.

- · Reduces bags around the eves
- Removes dark circles
- Rejuvenates tired eyes
- Lifts the evelids
- Tightens the skin
- Increases humidity
- Strengthens the skin
- Reduces wrinkles around the eyes