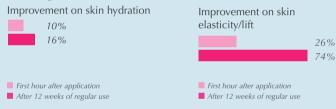

The body cream works efficiently to deliver visible results in just 1 to 2 weeks of regular use. Breasts and skin will appear firmer, and the skin will be smoother, softer and younger-looking.

As the skin is rejuvenated on a cellular level, stretch marks and scars fade, and wrinkles and fine lines diffuse.

## This Push Up cream can help you:

- Regain the symmetry of your bust
- Shape, firm and lift your breasts
- · Remove stretch marks and scars
- Diffuse wrinkles and fine lines on your body
- · Improve cellulite
- Improve your skin tone and quality in general
- Boost circulation to revitalise your entire neckline/décolletage

#### Tests and results

The product was thoroughly researched in a clinical study over a 6-week period to examine its ability to lift breasts, firm skin and reduce wrinkles and stretch marks. The results were very clear: every test participant experienced improvement during this period of time!

Change in breast firmness and tone

Change in brea fullness and shape

Change in breast and neck skin quality

and tone.

**0-9%** 

**■** 10-30%

**40-60**%

■ over 70%