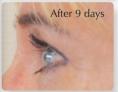

## AGE DEFYING EYE GEL

The eye gel contains SOD (superoxide dismutase), a strong antioxidant that prevents aging and wrinkles. It also helps to remove dark circles under the eyes. The cream is fortified with extract from pomegranate, kigelia Africana, orange blossom and fermented soy. The building blocks of these extracts stimulate cells in the skin to produce more collagen and elastin, fills in and tightens the skin and smoothes out wrinkles.

The facelift effect is visible a few minutes after appliance. It also removes dead skin cells so that the skin always looks radiantly fresh.

Apply the gel on half of the face, wait up to an hour and see the change.

- · Reduces bags around the eves
- Removes dark circles
- Rejuvenates tired eyes
- Lifts the evelids
- Tightens the skin
- Increases humidity
- Strengthens the skin
- Reduces wrinkles around the eyes