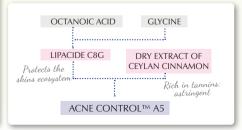

## **Acne Clear Cream**

F11 Acne Clear Cream 50 ml

Acne Clear Cream contains a synergy of ingredients for a multifunctional active ingredient - Acne Control ™ A5. Specially developed for use on oily skin with acne, blackheads and the T-zone.

Studies have shown that after 8 weeks, the skin has less impurities and are less oily. It was measured to 78% less comedones and 20% less lipids in the skin. The skin is visibly better.

#### Acne

Clear Cream prevents the spread of microbes and stimulates the immune system. The cream controls hyperkeratosis, antiseborrheic activity and fights inflammation. It also controls the production of peroxidable free fatty acids.