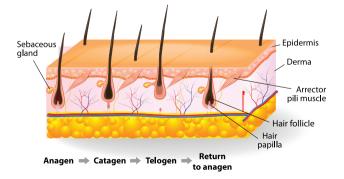

The hair and hair follicle undergo a dynamic growth pattern consisting of three phases, known collectively as the hair cycle:

### Anagen phase - growth stage - lasts between 3-8 years

- Active growth phase of the hair follicle. The cells in the root of the hair divide rapidly and is added to the hair shaft
- The hair grows out of the hair follicle as a result and the growth is about 1 cm per month

## Catagen phase - transition stage - lasts for 2-3 weeks

- In the transition stage the hair follicle comes close to the surface of the skin and the lower portion of the hair is transformed into a «club hair»
- This process cuts off the blood stream to the cells producing new hair

## Telogen phase - resting stage - lasts for about 100 days for scalp hair

• During the telogen phase old hair will fall from the scalp and is replaced by a new anagen phase - growth stage

DCPS1 GROW Supplement 28 sachets