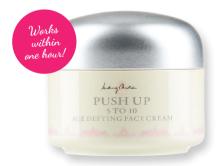

# PUSH UP 5 TO 10

## AGE DEFYING FACE CREAM

This natural, moisturizing cream from Audrey Christian contains a patented ingredient so that the cream gives the skin a lift, makes it radiate effectively and fills in wrinkles. The cream will:

- Tightening up sagging skin
- Reduce wrinkles
- Reverse pigmentation

The cream is fortified with extract from pomegranate, kigelia Africana, orange blossom and fermented soy. The building blocks (peptides) in these extracts stimulate the cells in the skin to produce more collagen, smooth out wrinkles, fill in and tighten loose skin.

ACF1 Push Up Face Cream 30 ml